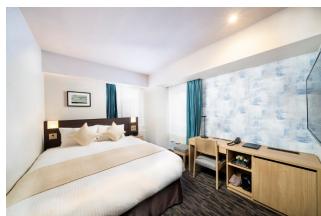

There are five room types: Semi-double, two types of Double, Twin, and Four-Bed, ready to accommodate all sizes of groups. The Four-Bed rooms always have four beds so that families and groups of friends can stay in the same room. The rooms are fully furnished with facilities like Simmons Beds, air purifiers, wireless LAN (Wi-Fi), and other amenities for a pleasant stay. The hotel is characterized by a calm atmosphere and interior design with a warm and natural tone.

Standard Single (Semi-double) 20 rooms
Standard Double 9 rooms
Superior Double 27 rooms
Superior Twin 81 rooms
Four-Bed 7 rooms
Deluxe Twin Universal Design 1 room

Facilities: Business comer (computers, printers), ice machines,