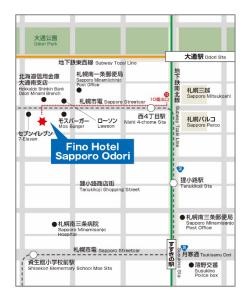

The hotel is located a 4-minute walk from Odori Station (Sapporo Municipal Subway), with the famous shopping district Tanukikoji Shopping Street and Susukino within walking distance. Access is good as it is only 10 minutes by train from Sapporo Station, making it an ideal base for business and sightseeing.

## ■ Fino Hotel Sapporo Odori Overview

Address: 6-8-1 Minami 1-Jo, Chuo-ku, Sapporo-shi, Hokkaido

Access: 4-min walk from Exit 10 of Odori St. (Sapporo Municipal Subway)

Tel: 011-200-6720

Rooms, etc.: 10 floors above ground (145 rooms)