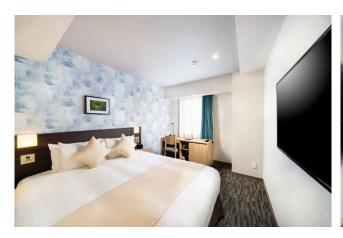

There are five room types: Semi-double, two types of Double, Twin, and Four-Bed, ready to accommodate all sizes of groups. The Four-Bed rooms always have four beds so that families and groups of friends can stay in the same room. The rooms are fully furnished with facilities like Simmons Beds, air purifiers, wireless LAN (Wi-Fi), and other amenities for a pleasant stay. The hotel is characterized by a calm atmosphere and interior design with a warm and natural tone.

Standard Single (Semi-double) 20 rooms
Standard Double 9 rooms
Superior Double 27 rooms
Superior Twin 81 rooms
Four-Bed 7 rooms
Deluxe Twin Universal Design 1 room

Facilities: Business comer (computers, printers), ice machines,