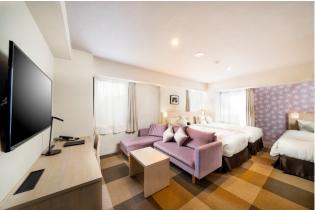

There are five room types: Semi-double, two types of Double, Twin, and Four-Bed, ready to accommodate all sizes of groups. The Four-Bed rooms always have four beds so that families and groups of friends can stay in the same room. The rooms are fully furnished with facilities like Simmons Beds, air purifiers, wireless LAN (Wi-Fi), and other amenities for a pleasant stay. The hotel is characterized by a calm atmosphere and interior design with a warm and natural tone.

Standard Single (Semi-double) 20 rooms
Standard Double 9 rooms
Superior Double 27 rooms
Superior Twin 81 rooms
Four-Bed 7 rooms
Deluxe Twin Universal Design 1 room

Facilities: Business comer (computers, printers), ice machines,